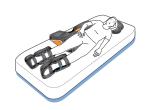

### **INDICATIONS**

- 1- This model of heel support is particularly well suited to patients with normal or slightly limited mobility.
- Thanks to the reduction in friction effects between the heel and bed that are a source of sores, this model is also ideal for prevention in agitated patients or those subject to constant movement of the lower members.

### MADE OF VISCOELASTIC FOAM WITH **MEMORY EFFECT**

- ☑ The heel sinks into the memory foam.
- ≥ Combined with the curved form of the system, it reduces pressure

ו Is also ideal for prevention in agitated patients or

those subject to constant movement of the lower members.

ZAE Route de Casseneuil - Le Lédat

47300 Villeneuve-sur-Lot - France

International Phone : +33 5 53 40 50 30 International Fax : +33 5 53 40 58 38 www.systam.com