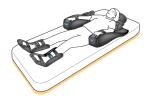

### **INDICATIONS**

- 1- This model of heel support is particularly well suited to patients with normal or slightly limited mobility.
- Thanks to the reduction in friction effects between the heel and bed that are a source of sores, this model is also ideal for prevention in agitated patients or those subject to constant movement of the lower members.

### MADE OF VISCOELASTIC FOAM WITH **MEMORY EFFECT**

- ☑ The heel sinks into the memory foam.
- ≥ Combined with the curved form of the system, it reduces pressure

ו Is also ideal for prevention in agitated patients or

those subject to constant movement of the lower members.

ZAE Route de Casseneuil - Le Lédat

47300 Villeneuve-sur-Lot - France

International Phone : +33 5 53 40 50 30 International Fax : +33 5 53 40 58 38 www.systam.com