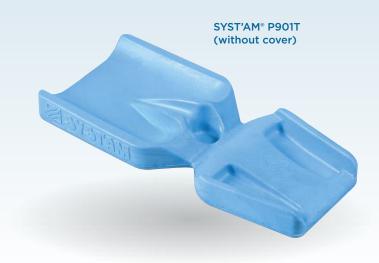

# SYST'AM® P901T INTEGRAL HEEL SUPPORT

HEEL SUPPORT MADE OF VISCOELASTIC FOAM WITH MEMORY EFFECT

#### **MATERIALS**

Visco foam

Removable Polymaille® integral cover

NF EN ISO 597 - 1 & 2

Foam maintenance :

### MADE OF VISCOELASTIC FOAM WITH **MEMORY EFFECT**

- ☑ The heel sinks into the memory foam.
- ≥ Combined with the curved form of the system, it reduces pressure

ו Is also ideal for prevention in agitated patients or