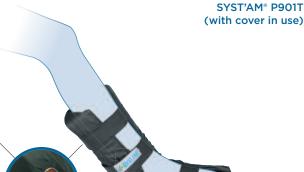

### **INDICATIONS**

- 1- This model of heel support is particularly well suited to patients with normal or slightly limited mobility.
- Thanks to the reduction in friction effects between the heel and bed that are a source of sores, this model is also ideal for prevention in agitated patients or those subject to constant movement of the lower members.

### MADE OF VISCOELASTIC FOAM WITH **MEMORY EFFECT**

- ☑ The heel sinks into the memory foam.
- ≥ Combined with the curved form of the system, it reduces pressure

ו Is also ideal for prevention in agitated patients or

those subject to constant movement of the lower members.

ZAE Route de Casseneuil - Le Lédat

47300 Villeneuve-sur-Lot - France

International Phone : +33 5 53 40 50 30 International Fax : +33 5 53 40 58 38 www.systam.com