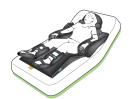

### **INDICATIONS**

- 1- This model of heel support is particularly well suited to patients with normal or slightly limited mobility.
- Thanks to the reduction in friction effects between the heel and bed that are a source of sores, this model is also ideal for prevention in agitated patients or those subject to constant movement of the lower members.

### MADE OF VISCOELASTIC FOAM WITH **MEMORY EFFECT**

- ☑ The heel sinks into the memory foam.
- ≥ Combined with the curved form of the system, it reduces pressure

ו Is also ideal for prevention in agitated patients or

those subject to constant movement of the lower members.

ZAE Route de Casseneuil - Le Lédat

47300 Villeneuve-sur-Lot - France

International Phone : +33 5 53 40 50 30 International Fax : +33 5 53 40 58 38 www.systam.com