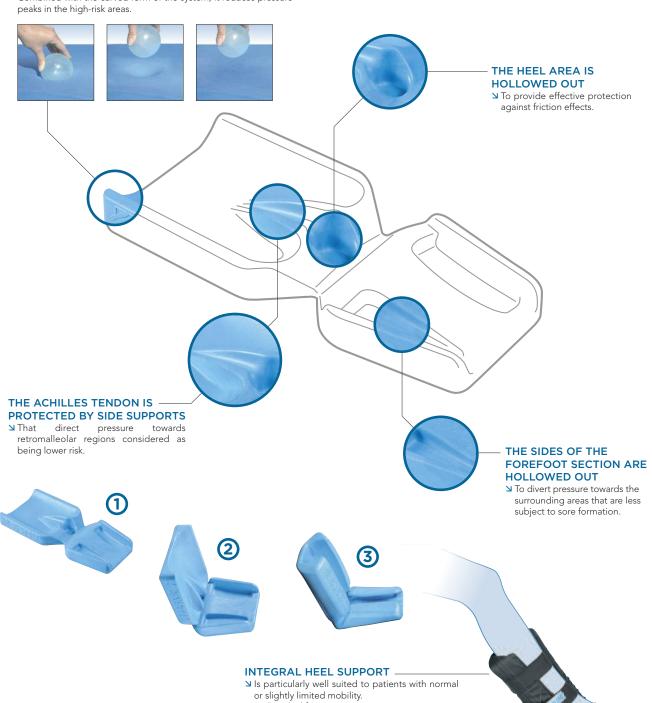

### MADE OF VISCOELASTIC FOAM WITH **MEMORY EFFECT**

- ☑ The heel sinks into the memory foam.
- ≥ Combined with the curved form of the system, it reduces pressure

ו Is also ideal for prevention in agitated patients or

### **INDICATIONS**

- 1- This model of heel support is particularly well suited to patients with normal or slightly limited mobility.
- Thanks to the reduction in friction effects between the heel and bed that are a source of sores, this model is also ideal for prevention in agitated patients or those subject to constant movement of the lower members.