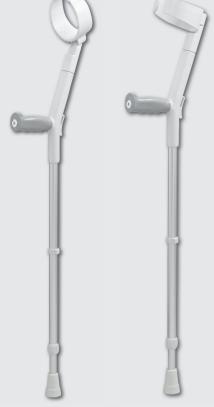

## **SAFE-IN-SOFT**

Crutch with nearly closed forearm cuff and ergonomic soft handle

#### **Equipment:**

- forearm cuff with hinge to increase the mobility
- 3 adjustments in height from handle to cuff
- ergonomic soft handle
- 10 adjustments in height
- special screw to increase the comfort = unnoisy
- solid ferrule with a high diameter
- approved up to 120 kg body weight

## **SAFE-IN-ANATOM-SOFT**

Crutch with nearly closed forearm cuff and anatomic soft handle

#### **Equipment:**

- forearm cuff with hinge to increase the mobility
- 3 adjustments in height from handle to cuff
- anatomic soft handle
- 10 adjustments in height
- special screw to increase the comfort = unnoisy
- solid ferrule with a high diameter
- approved up to 120 kg body weight