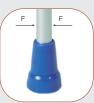

### **Technical ratings:**

| Туре:                           | Safe-In-Soft    |  |
|---------------------------------|-----------------|--|
| height from handle to cuff (D): | 24 cm – 26,5 cm |  |
| height of handle (E):           | 75 cm – 98 cm   |  |
| diameter (F):                   | 19 mm           |  |
| ref. no.:                       | 117             |  |

| Туре:                           | Safe-In-Anatom-Soft |
|---------------------------------|---------------------|
| height from handle to cuff (D): | 24 cm – 26,5 cm     |
| height of handle (E):           | 75 cm – 98 cm       |
| diameter (F):                   | 19 mm               |
| ref. no.:                       | 118                 |