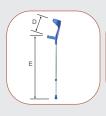

### **Technical ratings:**

| Туре:                           | Safe-In-Soft    |  |
|---------------------------------|-----------------|--|
| height from handle to cuff (D): | 24 cm – 26,5 cm |  |
| height of handle (E):           | 75 cm – 98 cm   |  |
| diameter (F):                   | 19 mm           |  |
| ref. no.:                       | 117             |  |

| Туре:                           | Safe-In-Anatom-Soft |
|---------------------------------|---------------------|
| height from handle to cuff (D): | 24 cm – 26,5 cm     |
| height of handle (E):           | 75 cm – 98 cm       |
| diameter (F):                   | 19 mm               |
| ref. no.:                       | 118                 |